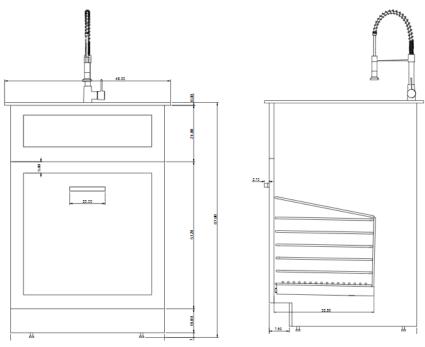

## **SPEC SHEET**

## NIRA 20-Inch Laundry Vanity by 15West Bath Collection

## Model #: LV152M

- Double-coated white paint finish
- Solid wood, MDF, and stainless-steel construction
- Oversized 10-inch-deep stainless-steel basin
- Rotating single-lever commercial faucet with power spray
- Oversized soft-close drawer with wire storage basket
- Drain, strainer, and installation accessories included
- Polished chrome hardware

"The versatile NIRA vanity by 15WEST acts as both a laundry and utility vanity, providing generous workspace. The clean white finish and polished chrome hardware and faucet easily blend into any setting making it an instant easy upgrade. Our easy-to-clean design features an oversized 10-inch (25.4 cm) deep basin to help contain liquids. Crafted from commercial-grade stainless teel, this sink resists scratching, burning, and staining for years of beauty and reliable performance."