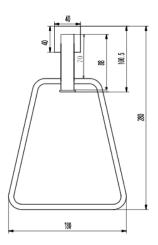

## Dimensions:

- Towel Ring: 7.08" (18 cm) Length; 7.9" (20 cm) Height; 1.6" (4 cm) Bezel Diameter
- Warranty: 1-Yearr Limited

Part of the Wright Collection by 15WEST Bath, our triangular hand towel ring features the same clean lines and design found across the entire 15WEST Bath "Wright" collection with a little geometric flair. All items in the Wright Collection by 15WEST Bath are coated in our premium corrosion-resistant matte black finish and include concealed mounting hardware.