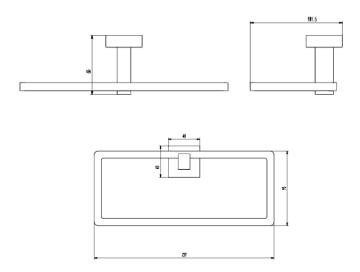

## Dimensions:

• Towel Ring Dimensions: 9" (23 cm), Length; 3.7" (9.5 cm), Height; 1.6" (4 cm), Bezel Diameter

Part of the Wright Collection by 15WEST Bath, this oversized hand towel ring is great choice for larger bathrooms or double-sink vanities where multiple hand towels require easy access. The clean lines and design will match any bath hardware in the 15WEST Bath "Wright" collection. All items in the Wright Collection by 15WEST Bath are coated in our premium corrosion-resistant matte black finish and include concealed mounting hardware.