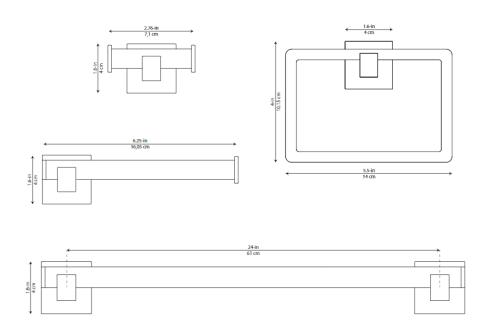

## **SPEC SHEET**

## WRIGHT 5-Piece Bathroom Wall-Hardware Set by 15West

## Model #: KT948BM

- One fixed hand towel ring
- Two dual-ended robe hooks
- One 24-inch (61cm) towel bar
- One fixed toilet paper bar
- Corrosion-resistant matte black finish
- Mounting hardware and templates included
- Composition: Stainless steel, zinc alloy