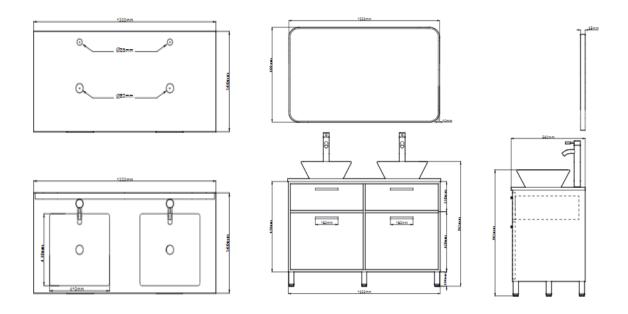

## **SPEC SHEET**

## **SEDONA 48-inch Freestanding Double Bath Vanity Set**

## Model #: EV8334M

- Plywood solids and MDF paneling finished in light oak woodgrain melamine
- Two soft-close drawers
- Two soft-close doors
- Matching matte black hardware, single-handle vessel faucets, and pop-up drains
- Black polished quartz top with two rectangular ceramic vessel basins
- Matching beveled mirror with gilded metal frame

"Make a statement in your shared master suite with the Sedona Double Vanity Set by 15WEST. Designed around a pair of vessel sinks, this acacia wood cabinet features a rustic finish that reveals its beautiful graining. A great fit for a shared space, this impressive vanity provides plenty of storage options to keep your area organized. Soft-close hinges and slides ensure that the Sedona's wood frame remains protected day after day. This freestanding vanity set includes a black quartz stone top, two white ceramic vessel basins, two matte black single-lever vessel faucets, matching matte black hardware and framed mirror."