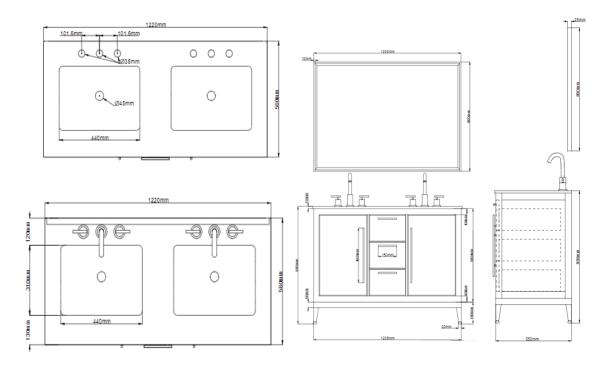

## **SPEC SHEET**

## **WINSLOW 48-inch Freestanding Double Bath Vanity Set**

## Model #: EV8333M

- Solid wood frame and painted MDF paneling in white
- Three soft-close drawers with modular internal compartments
- Marbled white quartz stone top with two undermount ceramic basins
- Matching beveled mirror with gilded metal frame
- Two soft-close doors with gilded metal trim, and single inner shelf
- Matching brushed nickel hardware, widespread faucets, pop-ups, and drains included

"Embracing the aesthetic of modern elegance, the Winslow vanity set by 15WEST offers the best of both function and style. Elongated brushed silver hardware captures the eye with vertical lines. The classic white finish commands attention in any bathroom setting. Solid wood frames, metal trim, soft-close glides and solid wood drawer box with dividers speak to the Winslow's quality. This freestanding vanity set includes a white quartz stone top, two rectangular undermount sinks, two widespread faucets, matching silver hardware and a matching framed mirror."