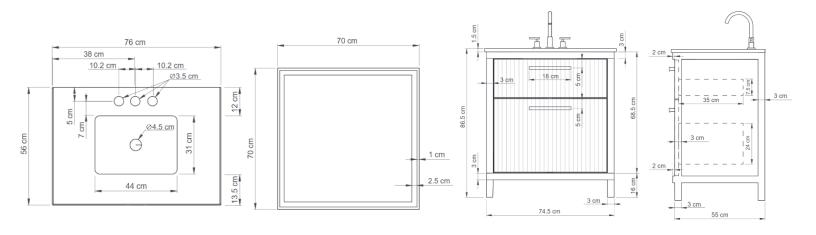

## **SPEC SHEET**

## **KODA 30-in Freestanding Vanity Set**

Model #: EV8330M

Freestanding vanity in ash gray with antique brass trim and vertical groove texturing

• Mirror in antique brass frame

Two soft-close drawers with lined modular storage

Composition:

o Sink: Double-glazed ceramic undermount basin

o Faucet: Steel and Brass 8-inch widespread in brushed gold

o Counter: Marble quartz

o Paneling: Birch and plywood solids with MDF paneling

Legs: Stainless steel in matching brass finish