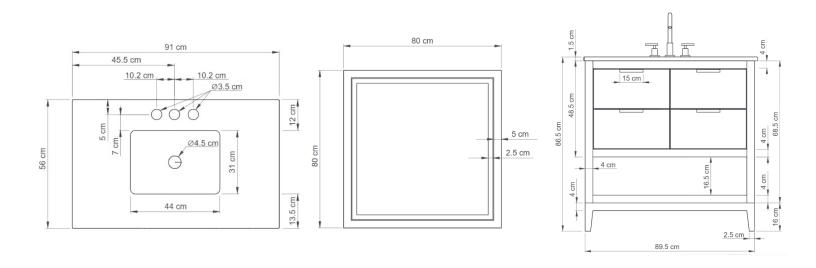

## **SPEC SHEET**

## **EMILIO 36-in Freestanding Vanity Set**

Model #: EV8329M

• Freestanding vanity in tinted gray with gold gilded trim

Beveled mirror in matching tinted gray frame finish

Two soft-close drawers with lined modular storage

Full-length exposed spa-style towel shelf

• Composition:

Sink: Double-glazed ceramic rectangular undermount basin
Faucet: Steel and Brass 8-inch widespread in brushed gold

o Counter: Marble quartz

Paneling: Birch and plywood solids with MDF paneling
Legs: Stainless steel in brushed gold finished

"The EMILIO 36-in Freestanding Vanity Set by 15West adds a modern look to a traditional style. The gold gilded trim accents add a stylish beauty that will help elevate any bathroom look. This 36-in vanity has the perfect storage shelf for towels and other bathroom necessities. The marble quartz countertop with a double-glazed rectangular ceramic undermount basin adds refined luxe, while the two soft-close drawers offer ample storage. The tinted gray vanity, gold hardware accents and beveled mirror overflow with elegance."