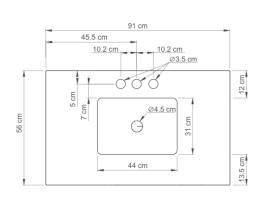

• Composition:

Sink: Double-glazed rectangular ceramic undermount basin
Faucet: Steel and Brass 8-inch widespread in brushed gold

Counter: Marbled quartz

Paneling: Birch and plywood solids with MDF paneling
Legs: Stainless steel in brushed gold finished