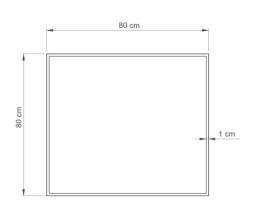

## **ERNESTO 36-in Freestanding Vanity Set by 15West**

Model #: EV8328M

• Freestanding vanity in tinted gray with gold gilded trim

Mirror in matching brushed gold frame finish

• Three soft-close drawers with lined modular storage