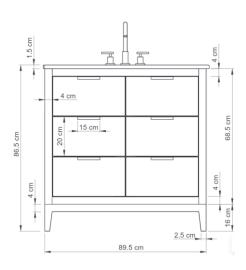

## **ERNESTO 36-in Freestanding Vanity Set by 15West**

Model #: EV8328M

• Freestanding vanity in tinted gray with gold gilded trim

Mirror in matching brushed gold frame finish

• Three soft-close drawers with lined modular storage

• Composition:

Sink: Double-glazed rectangular ceramic undermount basin
Faucet: Steel and Brass 8-inch widespread in brushed gold

Counter: Marbled quartz

Paneling: Birch and plywood solids with MDF paneling
Legs: Stainless steel in brushed gold finished