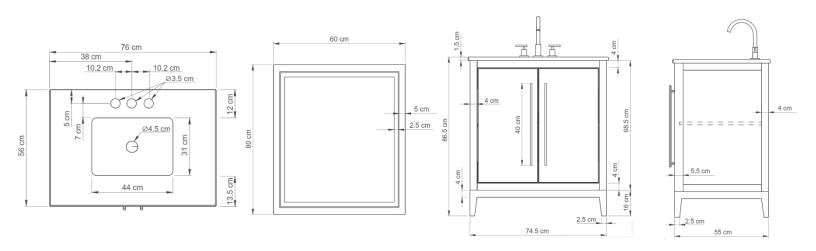

## **SPEC SHEET**

## **MARIE 30-in Freestanding Vanity Set**

Model #: EV8327M

• Freestanding vanity in Parisian white with gold gilded trim

Beveled mirror with matching white frame and inlaid gold trim

• Two soft-close doors

• Composition:

O Sink: Double-glazed ceramic undermount basin

Faucet: Steel and Brass 8-inch widespread in brushed gold

Counter: Marbled quartz

Paneling: Birch and plywood solids with MDF paneling

Legs: Stainless steel in brushed gold finished