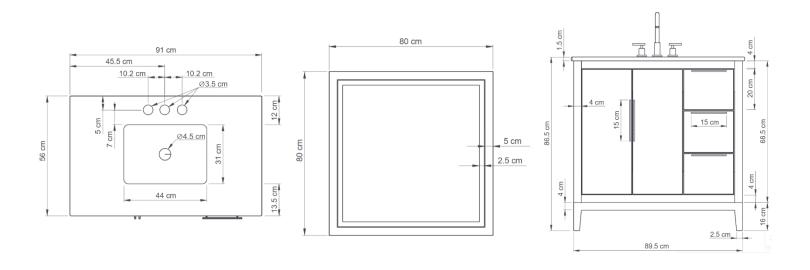

## **SPEC SHEET**

## **JAQUELINE 36-in Freestanding Vanity Set**

Model #: EV8326M

Freestanding vanity in navy blue with gold gilded trim

Beveled mirror with matching navy frame

• Three soft-close drawers with modular storage, two soft-close doors

• Composition:

Sink: Double-glazed ceramic undermount basin

o Faucet: Steel and Brass 8-inch widespread in brushed gold

Counter: Marbled quartz

o Paneling: Birch and plywood solids with MDF paneling

Legs: Stainless steel in brushed gold finish